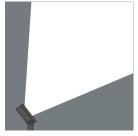

## Superlight LED 3

8 887 1 55 049 2 × 45 W, 8573 lm, 4000 K neutral white, asymmetrical 43°

Customized solutions and modifications are possible: Special RAL, DB or NCS colours as polyester powder coat, luminaires in 2700 K and other colour temperatures and versions for high ambient temperature.