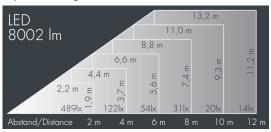

## Superlight LED 3

8 887 1 55 049 2 × 45 W, 8573 lm, 4000 K neutral white, asymmetrical 43°

Customized solutions and modifications are possible: Special RAL, DB or NCS colours as polyester powder coat, luminaires in 2700 K and other colour temperatures and versions for high ambient temperature.

## **Specification text**

housing made of die-cast aluminum AlSi12, polyester powder coated by high-quality and UV-stabilized coating process, Colour: silver grey, all exterior parts are stainless steel, tempered safety glass, anti-reflective coating from 1 side, dark screenprint, silicon gasket, closure with 4 stainless steel screws, wall box: 2 drilled holes Ø 7 mm, spacing 110 mm, cable entry 7 - 10 mm, for recessed or surface mounted cable, tilt range: 205°, cable gland: M20, connecting terminal: 3 pole, highly efficient reflector, integral driver (AC/DC), CRI > 85, max 2 SDCM, service life L90/B10 > 50.000 h, luminous flux: 8573 lm, wattage: 88 W, delivered lumens 97 lm/W, protection type IP67, protection class I, impact resistance IK08, windage area 0,08 m², dimensions (L×H×W): 280 × 74 × 280 mm, weight 6 kg