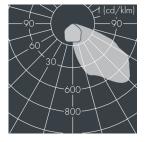

## Superlight LED 3

8 887 1 55 049 2 × 45 W, 8573 lm, 4000 K neutral white, asymmetrical 43°

Customized solutions and modifications are possible: Special RAL, DB or NCS colours as polyester powder coat, luminaires in 2700 K and other colour temperatures and versions for high ambient temperature.