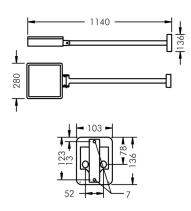

## **Specification text**

housing made of die-cast aluminum AlSi12, polyester powder coated by high-quality and UV-stabilized coating process, Colour: silver grey, all exterior parts are stainless steel, tempered safety glass, anti-reflective coating from 1 side, dark screenprint, silicon gasket, closure with 4 stainless steel screws, wall box: 2 drilled holes Ø 7 mm, spacing 110 mm, cable entry 7 - 10 mm, for recessed or surface mounted cable, tilt range: 205°, cable gland: M20, connecting terminal: 3 pole, highly efficient reflector, integral driver (AC/DC), CRI > 85, max 2 SDCM, service life L90/B10 > 50.000 h, luminous flux: 8573 lm, wattage: 88 W, delivered lumens 97 lm/W, protection type IP67, protection class I, impact resistance IK08, windage area 0,08 m², dimensions (L×H×W): 280 × 74 × 280 mm, weight 6 kg

Housing colour silver grey Power supply cable  $\emptyset$  6 – 13 mm Protection type IP67 Protection class Impact resistance IKo8 Windage area  $0.08m^{2}$ Dimensions 280 × 74 × 280 mm Weight 6,00 kg Max. ambient temperature ta 40°