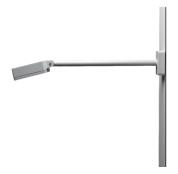

## **Specification text**

housing made of die-cast aluminum AlSi12, polyester powder coated by high-quality and UV-stabilized coating process, Colour: silver grey, all exterior parts are stainless steel, tempered safety glass, anti-reflective coating from 1 side, dark screenprint, silicon gasket, closure with 4 stainless steel screws, wall box: 2 drilled holes Ø 7 mm, spacing 110 mm, cable entry 7 - 10 mm, for recessed or surface mounted cable, tilt range: 205°, cable gland: M20, connecting terminal: 3 pole, highly efficient reflector, integral driver (AC/DC), CRI > 85, max 2 SDCM, service life L90/B10 > 50.000 h, luminous flux: 8573 lm, wattage: 88 W, delivered lumens 97 lm/W, protection type IP67, protection class I, impact resistance IK08, windage area 0,08 m², dimensions (L×H×W): 280 × 74 × 280 mm, weight 6 kg

Housing colour silver grey Power supply cable  $\emptyset$  6 – 13 mm Protection type IP67 Protection class Impact resistance IKo8 Windage area  $0.08m^{2}$ Dimensions 280 × 74 × 280 mm Weight 6,00 kg Max. ambient temperature ta 40°