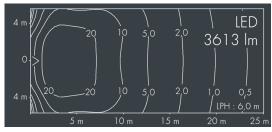

## Superlight LED 2

8 886 255 049 40 W, 3613 lm, 4000 K neutral white, asymmetrical 43°

Customized solutions and modifications are possible: Special RAL, DB or NCS colours as polyester powder coat, luminaires in 2700 K and other colour temperatures and versions for high ambient temperature.