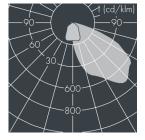

## Superlight LED 2

8 886 255 049 40 W, 3613 lm, 4000 K neutral white, asymmetrical 43°

Customized solutions and modifications are possible: Special RAL, DB or NCS colours as polyester powder coat, luminaires in 2700 K and other colour temperatures and versions for high ambient temperature.