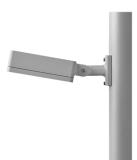

## **Specification text**

housing made of die-cast aluminum AlSi12, polyester powder coated by high-quality and UV-stabilized coating process, Colour: silver grey, all exterior parts are stainless steel, tempered safety glass, anti-reflective coating from 1 side, dark screenprint, silicon gasket, closure with 4 stainless steel screws, for installation on poles Ø 60-100mm, adjustable aluminum mounting base, powder coated: 2 drilled holes Ø 9mm, spacing 75mm, 1 centre hole Ø 17mm, tilt range: 205°, cable gland: M20, connecting terminal: 3 pole, highly efficient reflector, integral driver (AC/DC), CRI > 85, max 2 SDCM, service life L90/B10 > 50.000 h, luminous flux: 3613 lm, wattage: 40 W, delivered lumens 90 lm/W, protection type IP67, protection class I, impact resistance IK08, windage area 0,047 m², dimensions (L×H×W): 215 × 110 × 250 mm, weight 3.2 kg