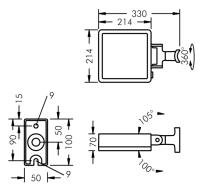

## **Specification text**

housing made of die-cast aluminum AlSi12, polyester powder coated by high-quality and UV-stabilized coating process, Colour: silver grey, all exterior parts are stainless steel, tempered safety glass, anti-reflective coating from 1 side, dark screenprint, silicon gasket, closure with 4 stainless steel screws, for installation on poles Ø 60-100mm, adjustable aluminum mounting base, powder coated: 2 drilled holes Ø 9mm, spacing 75mm, 1 centre hole Ø 17mm, tilt range: 205°, cable gland: M20, connecting terminal: 3 pole, highly efficient reflector, integral driver (AC/DC), CRI > 85, max 2 SDCM, service life L90/B10 > 50.000 h, luminous flux: 3613 lm, wattage: 40 W, delivered lumens 90 lm/W, protection type IP67, protection class I, impact resistance IK08, windage area 0,047 m², dimensions (L×H×W): 215 × 110 × 250 mm, weight 3.2 kg

215 × 110 × 250 mm

Weight

3,20 kg