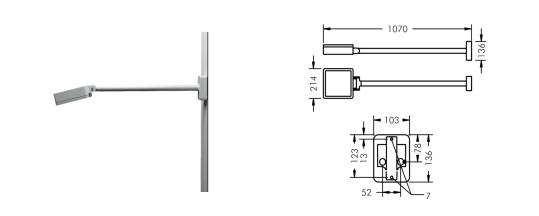

## Specification text

housing made of die-cast aluminum AlSi12, polyester powder coated by high-quality and UV-stabilized coating process, Colour: silver grey , all exterior parts are stainless steel, tempered safety glass, anti-reflective coating from 1 side, dark screenprint, silicon gasket, closure with 4 stainless steel screws, wall box: 2 drilled holes  $\emptyset$  7 mm, spacing 110 mm, cable entry 7 – 10 mm, for recessed or surface mounted cable, tilt range: 200°, cable gland: M20, connecting terminal: 5 pole, highly efficient aluminum reflector with satin finish, integral driver (DALI), CRI > 80, max 2 SDCM, service life L90/B10 > 50.000 h, Beam angle (FWHM): 92° / 102°, luminous flux: 4127 lm, wattage: 40 W, delivered lumens 102 lm/W, protection type IP67, protection class I, impact resistance IK08, windage area 0,047 m<sup>2</sup>, dimensions (L×H×W): 215 × 70 × 215 mm, weight 4 kg