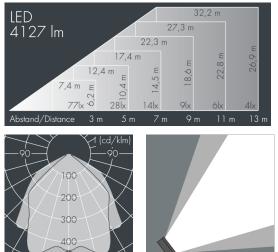

## Superlight LED 2

Specification

8 886 1 56 1 59 40 W, 41 27 lm, 3000 K warm white, DALI, wide beam 92° / 102°

Customized solutions and modifications are possible: Special RAL, DB or NCS colours as polyester powder coat, luminaires in 2700 K and other colour temperatures and versions for high ambient temperature.

## Specification text

housing made of die-cast aluminum AlSi12, polyester powder coated by high-quality and UV-stabilized coating process, Colour: silver grey , all exterior parts are stainless steel, tempered safety glass, anti-reflective coating from 1 side, dark screenprint, silicon gasket, closure with 4 stainless steel screws, wall box: 2 drilled holes  $\emptyset$  7 mm, spacing 110 mm, cable entry 7 – 10 mm, for recessed or surface mounted cable, tilt range: 200°, cable gland: M20, connecting terminal: 5 pole, highly efficient aluminum reflector with satin finish, integral driver (DALI), CRI > 80, max 2 SDCM, service life L90/B10 > 50.000 h, Beam angle (FWHM): 92° / 102°, luminous flux: 4127 lm, wattage: 40 W, delivered lumens 102 lm/W, protection type IP67, protection class I, impact resistance IK08, windage area 0,047 m<sup>2</sup>, dimensions (L×H×W): 215 × 70 × 215 mm, weight 4 kg