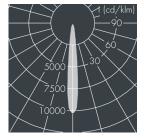

## **Superlight Compact LED**

 $8\ 890\ 055\ 519$   $_{48}\ W,\ _{4575}\ lm,\ _{4000}\ K$  neutral white, DALI, narrow beam  $_{12}^{\circ}$ 

Customized solutions and modifications are possible: Special RAL, DB or NCS colours as polyester powder coat, luminaires in 2700 K and other colour temperatures and versions for high ambient temperature.

## **Specification text**

housing made of die-cast aluminum AlSi12, polyester powder coated by high-quality and UV-stabilized coating process, Colour: silver grey, all exterior parts are stainless steel, tempered safety glass, anti-reflective coating from 1 side, dark screenprint, silicon gasket, closure with 4 stainless steel screws, powder coated aluminum mounting bracket with tilt scale: 2 drilled holes  $\varnothing$  8.5 mm, spacing 70 mm, 1 centre hole  $\varnothing$  17 mm, tilt range: 120°, cable gland: 2 x M20, cable entry: 2, connecting terminal: 5 pole, highly efficient anodized rotationally symmetrical reflector with matt finish, integral driver (DALI), CRI > 80, max 3 SDCM, service life L90/B10 > 50.000 h, Beam angle (FWHM): 12°, luminous flux: 4575 lm, wattage: 48 W, delivered lumens 95 lm/W, protection type IP67, protection class I, impact resistance IKo8, windage area 0,04 m<sup>2</sup>, dimensions (L×H×W):  $192 \times 162 \times 140$  mm, weight 2.6 kg

Beam angle (FWHM) 12° Housing colour silver grey Power supply cable Ø6-13 mm Protection type IP67 Protection class Impact resistance IKo8 Windage area  $0.04m^{2}$ Dimensions 192 × 162 × 140 mm Weight 2,60 kg Max. ambient temperature ta 40°