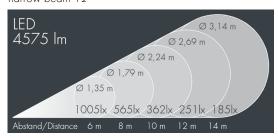

## **Superlight Compact LED**

 $8\ 890\ 055\ 519$   $_{48}\ W,\ _{4575}\ lm,\ _{4000}\ K$  neutral white, DALI, narrow beam  $_{12}^{\circ}$ 

Customized solutions and modifications are possible: Special RAL, DB or NCS colours as polyester powder coat, luminaires in 2700 K and other colour temperatures and versions for high ambient temperature.

## **Specification text**

housing made of die-cast aluminum AlSi12, polyester powder coated by high-quality and UV-stabilized coating process, Colour: silver grey, all exterior parts are stainless steel, tempered safety glass, anti-reflective coating from 1 side, dark screenprint, silicon gasket, closure with 4 stainless steel screws, powder coated aluminum mounting bracket with tilt scale: 2 drilled holes  $\varnothing$  8.5 mm, spacing 70 mm, 1 centre hole  $\varnothing$  17 mm, tilt range: 120°, cable gland: 2 x M20, cable entry: 2, connecting terminal: 5 pole, highly efficient anodized rotationally symmetrical reflector with matt finish, integral driver (DALI), CRI > 80, max 3 SDCM, service life L90/B10 > 50.000 h, Beam angle (FWHM): 12°, luminous flux: 4575 lm, wattage: 48 W, delivered lumens 95 lm/W, protection type IP67, protection class I, impact resistance IKo8, windage area 0,04 m<sup>2</sup>, dimensions (L×H×W):  $192 \times 162 \times 140$  mm, weight 2.6 kg

Beam angle (FWHM) 12° Housing colour silver grey Power supply cable Ø6-13 mm Protection type IP67 Protection class Impact resistance IKo8 Windage area  $0.04m^{2}$ Dimensions 192 × 162 × 140 mm Weight 2,60 kg Max. ambient temperature ta 40°