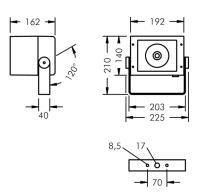

## **Specification text**

housing made of die-cast aluminum AlSi12, polyester powder coated by high-quality and UV-stabilized coating process, Colour: silver grey, all exterior parts are stainless steel, tempered safety glass, anti-reflective coating from 1 side, dark screenprint, silicon gasket, closure with 4 stainless steel screws, powder coated aluminum mounting bracket with tilt scale: 2 drilled holes  $\varnothing$  8.5 mm, spacing 70 mm, 1 centre hole  $\varnothing$  17 mm, tilt range: 120°, cable gland: 2 x M20, cable entry: 2, connecting terminal: 5 pole, highly efficient anodized rotationally symmetrical reflector with matt finish, integral driver (DALI), CRI > 80, max 3 SDCM, service life L90/B10 > 50.000 h, Beam angle (FWHM): 12°, luminous flux: 4575 lm, wattage: 48 W, delivered lumens 95 lm/W, protection type IP67, protection class I, impact resistance IKo8, windage area 0,04 m<sup>2</sup>, dimensions (L×H×W):  $192 \times 162 \times 140$  mm, weight 2.6 kg

Beam angle (FWHM) 12° Housing colour silver grey Power supply cable Ø6-13 mm Protection type IP67 Protection class Impact resistance IKo8 Windage area  $0.04m^{2}$ Dimensions 192 × 162 × 140 mm Weight 2,60 kg Max. ambient temperature ta 40°