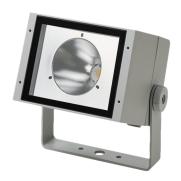

## **Superlight Compact LED**

 $8\ 890\ 055\ 519$   $_{48}\ W,\ _{4575}\ lm,\ _{4000}\ K$  neutral white, DALI, narrow beam  $_{12}^{\circ}$ 

Customized solutions and modifications are possible: Special RAL, DB or NCS colours as polyester powder coat, luminaires in 2700 K and other colour temperatures and versions for high ambient temperature.

## **Specification text**

housing made of die-cast aluminum AlSi12, polyester powder coated by high-quality and UV-stabilized coating process, Colour: silver grey, all exterior parts are stainless steel, tempered safety glass, anti-reflective coating from 1 side, dark screenprint, silicon gasket, closure with 4 stainless steel screws, powder coated aluminum mounting bracket with tilt scale: 2 drilled holes  $\varnothing$  8.5 mm, spacing 70 mm, 1 centre hole  $\varnothing$  17 mm, tilt range: 120°, cable gland: 2 x M20, cable entry: 2, connecting terminal: 5 pole, highly efficient anodized rotationally symmetrical reflector with matt finish, integral driver (DALI), CRI > 80, max 3 SDCM, service life L90/B10 > 50.000 h, Beam angle (FWHM): 12°, luminous flux: 4575 lm, wattage: 48 W, delivered lumens 95 lm/W, protection type IP67, protection class I, impact resistance IKo8, windage area 0,04 m<sup>2</sup>, dimensions (L×H×W):  $192 \times 162 \times 140$  mm, weight 2.6 kg