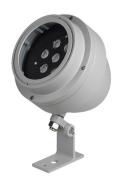

## **Nightspot B**

8 986 159 039 7 × 1,5 W, 847 lm, RGBW (4000 K) DMX, elliptical beam spread 24° / 47°

Customized solutions and modifications are possible: Special RAL, DB or NCS colours as polyester powder coat, luminaires in 2700 K and other colour temperatures and versions for high ambient temperature.

## **Specification text**

housing made of corrosion-resistant die-cast aluminum AlSi12, polyester powder coated by high-quality and UV-stabilized coating process, Colour: silver grey, all exterior parts are stainless steel, tempered safety glass, anti-reflective coating from 1 side, silicon gasket, closure with 4 stainless steel screws, powder coated aluminum mounting base adjustable: 2 drilled holes Ø 9 mm, spacing 105 mm, 1 centre hole Ø 22 mm, tilt range: 125°, cable gland: M20, connecting terminal: 6 pole, highly efficient optics with light conductor technology for precise lighting tasks and colour mixing within the luminaire, integral driver (AC/DC), service life L70/B20 > 50.000 h, Beam angle (FWHM): 24° / 47°, luminous flux: 847 lm, wattage: 42 W, delivered lumens 20 lm/W, protection type IP67, protection class I, impact resistance IK08, windage area 0,05 m², dimensions: Ø 240 mm, width 260 mm, weight 5.9 kg