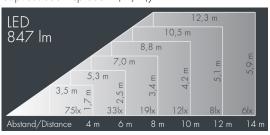

## **Nightspot B**

8 986 159 039 7 × 1,5 W, 847 lm, RGBW (4000 K) DMX, elliptical beam spread 24° / 47°

Customized solutions and modifications are possible: Special RAL, DB or NCS colours as polyester powder coat, luminaires in 2700 K and other colour temperatures and versions for high ambient temperature.

## **Specification text**

housing made of corrosion-resistant die-cast aluminum AlSi12, polyester powder coated by high-quality and UV-stabilized coating process, Colour: silver grey, all exterior parts are stainless steel, tempered safety glass, anti-reflective coating from 1 side, silicon gasket, closure with 4 stainless steel screws, powder coated aluminum mounting base adjustable: 2 drilled holes Ø 9 mm, spacing 105 mm, 1 centre hole Ø 22 mm, tilt range: 125°, cable gland: M20, connecting terminal: 6 pole, highly efficient optics with light conductor technology for precise lighting tasks and colour mixing within the luminaire, integral driver (AC/DC), service life L70/B20 > 50.000 h, Beam angle (FWHM): 24° / 47°, luminous flux: 847 lm, wattage: 42 W, delivered lumens 20 lm/W, protection type IP67, protection class I, impact resistance IK08, windage area 0,05 m², dimensions: Ø 240 mm, width 260 mm, weight 5.9 kg