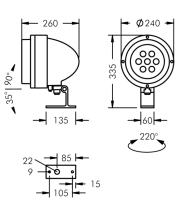

## **Specification text**

housing made of corrosion-resistant die-cast aluminum AlSi12, polyester powder coated by high-quality and UV-stabilized coating process, Colour: silver grey, all exterior parts are stainless steel, tempered safety glass, anti-reflective coating from 1 side, silicon gasket, closure with 4 stainless steel screws, powder coated aluminum mounting base adjustable: 2 drilled holes Ø 9 mm, spacing 105 mm, 1 centre hole Ø 22 mm, tilt range: 125°, cable gland: M20, connecting terminal: 6 pole, highly efficient optics with light conductor technology for precise lighting tasks and colour mixing within the luminaire, integral driver (AC/DC), service life L70/B20 > 50.000 h, Beam angle (FWHM): 24° / 47°, luminous flux: 847 lm, wattage: 42 W, delivered lumens 20 lm/W, protection type IP67, protection class I, impact resistance IK08, windage area 0,05 m², dimensions: Ø 240 mm, width 260 mm, weight 5.9 kg

| Beam angle (FWHM)           | 24° / 47°              |
|-----------------------------|------------------------|
| Housing colour              | silver grey            |
| Power supply cable          | Ø 6 – 10 mm            |
| Protection type             | IP67                   |
| Protection class            | I                      |
| Impact resistance           | IK08                   |
| Windage area                | 0,05m <sup>2</sup>     |
| Dimensions                  | Ø 240 mm, width 260 mm |
| Weight                      | 5,90 kg                |
| Max. ambient temperature ta | 45°                    |