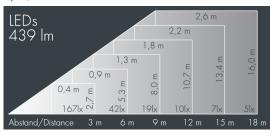

## **Nightfocus**

8 395 055 029

 $5\times1$  W, 505 lm, 4000 K neutral white, linear beam spread, vertical, gimbal mounted, adjustable  $47^{\circ}$  /  $8^{\circ}$ 

Customized solutions and modifications are possible: Special RAL, DB or NCS colours as polyester powder coat, luminaires in 2700 K and other colour temperatures and versions for high ambient temperature.

Beam angle (FWHM):  $47^{\circ}$  /  $8^{\circ}$ , luminous flux: 505 lm, wattage: 7 W, delivered lumens 72 lm/W, protection type IP65, protection class I, impact resistance IKo8, windage area 0,025 m², dimensions (L×H×W): 191 × 110 × 130 mm, weight 3.657 kg