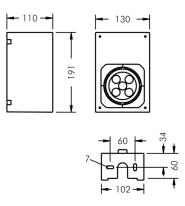

## Specification text

housing made of corrosion-resistant die-cast aluminum AlSi12, polyester powder coated by high-quality and UV-stabilized coating process, Colour: silver grey , all exterior parts are stainless steel, tempered safety glass, anti-reflective coating from 1 side, silicon gasket, closure with 4 stainless steel screws, wall mounting: 2 drilled holes  $\varnothing$  7 mm, spacing 60 mm, cable gland: up to  $\varnothing$  13 mm, recessed or surface mounted cable, connecting terminal: 3 pole, gimbal mounted, tilt range: 0-15°, integral control gear, CRI > 80, max 2 SDCM, service life L90/B10 > 50.000 h,

Beam angle (FWHM):  $47^{\circ}$  /  $8^{\circ}$ , luminous flux: 505 lm, wattage: 7 W, delivered lumens 72 lm/W, protection type IP65, protection class I, impact resistance IKo8, windage area 0,025 m², dimensions (L×H×W): 191 × 110 × 130 mm, weight 3.657 kg

## Specification

Wattage 7 W Beam angle (FWHM) 47°/8° Delivered lumens 72 lm/W Housing colour silver grey Light source LED 4000 K Protection type IP65 Color Rendering Index CRI > 80 Protection class Colour tolerance max 2 SDCM Impact resistance **IK08** Windage area Lifetime ta 25° C L90/B10 > 50.000 h 0,025m<sup>2</sup> Control gear on / off Dimensions 191 × 110 × 130 mm Input voltage AC 220 – 240 V Weight 3,66 kg 1 kV L/N | 0 kV L/PE Voltage protection