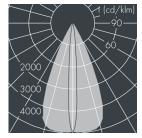

## **Nightfocus**

8 395 055 029

 $5\times1$  W, 505 lm, 4000 K neutral white, linear beam spread, vertical, gimbal mounted, adjustable  $47^{\circ}$  /  $8^{\circ}$ 

Customized solutions and modifications are possible: Special RAL, DB or NCS colours as polyester powder coat, luminaires in 2700 K and other colour temperatures and versions for high ambient temperature.

Beam angle (FWHM):  $47^{\circ}$  /  $8^{\circ}$ , luminous flux: 505 lm, wattage: 7 W, delivered lumens 72 lm/W, protection type IP65, protection class I, impact resistance IKo8, windage area 0,025 m², dimensions (L×H×W): 191 × 110 × 130 mm, weight 3.657 kg