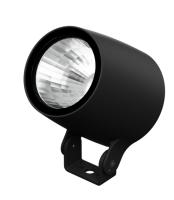

## Specification text

housing made of corrosion-resistant die-cast aluminum AlSi12, polyester powder coated by high-quality and UV-stabilized coating process, Colour: black RAL 7021, all exterior parts are stainless steel, tempered safety glass, anti-reflective coating from 1 side, dark screenprint, silicon gasket, closure with 3 stainless steel screws, bracket: 2 long holes Ø 7 mm, spacing 40-60 mm, 1 centre hole Ø 21 mm, tilt range: 180°, cable gland: M20, connecting terminal: 6 pole, highly efficient faceted rotationally symmetrical reflector, integral driver (AC/DC), Beam angle (FWHM): 36°, luminous flux: 1935 lm, wattage: 49 W, delivered lumens 39 lm/W, protection type IP67, protection class I, impact resistance IK08, windage area 0,075 m<sup>2</sup>, weight 4.8 kg