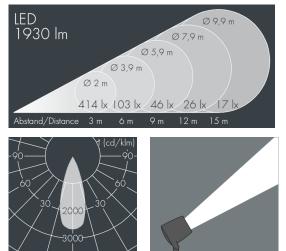

## Monospot 4

8 904 049 049 49 W, 1935 lm, RGBW (3000 K) DMX, medium wide beam 36°

Customized solutions and modifications are possible: Special RAL, DB or NCS colours as polyester powder coat, luminaires in 2700 K and other colour temperatures and versions for high ambient temperature.

## Specification text

housing made of corrosion-resistant die-cast aluminum AlSi12, polyester powder coated by high-quality and UV-stabilized coating process, Colour: black RAL 7021, all exterior parts are stainless steel, tempered safety glass, anti-reflective coating from 1 side, dark screenprint, silicon gasket, closure with 3 stainless steel screws, bracket: 2 long holes Ø 7 mm, spacing 40-60 mm, 1 centre hole Ø 21 mm, tilt range: 180°, cable gland: M20, connecting terminal: 6 pole, highly efficient faceted rotationally symmetrical reflector, integral driver (AC/DC), Beam angle (FWHM): 36°, luminous flux: 1935 lm, wattage: 49 W, delivered lumens 39 lm/W, protection type IP67, protection class I, impact resistance IK08, windage area 0,075 m<sup>2</sup>, weight 4.8 kg