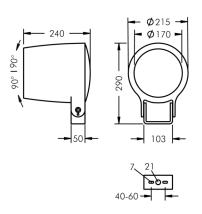

## Specification text

housing made of corrosion-resistant die-cast aluminum AlSi12, polyester powder coated by high-quality and UV-stabilized coating process, Colour: black RAL 7021, all exterior parts are stainless steel, tempered safety glass, anti-reflective coating from 1 side, dark screenprint, silicon gasket, closure with 3 stainless steel screws, bracket: 2 long holes Ø 7 mm, spacing 40-60 mm, 1 centre hole Ø 21 mm, tilt range: 180°, cable gland: M20, connecting terminal: 6 pole, highly efficient faceted rotationally symmetrical reflector, integral driver (AC/DC), Beam angle (FWHM): 36°, luminous flux: 1935 lm, wattage: 49 W, delivered lumens 39 lm/W, protection type IP67, protection class I, impact resistance IK08, windage area 0,075 m<sup>2</sup>, weight 4.8 kg