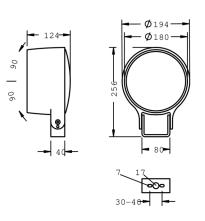

## Specification text

housing made of corrosion-resistant die-cast aluminum AlSi12, polyester powder coated by high-quality and UV-stabilized coating process, Colour: silver grey, all exterior parts are stainless steel, tempered safety glass, anti-reflective coating from 1 side, dark screenprint, silicon gasket, closure with 3 stainless steel screws, mounting bracket: 2 drilled holes Ø 7 mm, spacing 30-40 mm, 1 centre hole Ø 17 mm, tilt range: 180°, cable gland: M20, connecting terminal: 5 pole, highly efficient faceted rotationally symmetrical reflector, inegral, dimmable driver (DALI), CRI > 80, luminous flux: 3958 lm, wattage: 45 W, delivered lumens 87 lm/W, protection type IP67, protection class I, impact resistance IK08, dimensions:

Ø 194 mm, width 124 mm, weight 3 kg  $\,$ 

The modular luminaire design makes the replacement of components possible. The product meets the demands of the applicable EU guidelines and product safety regulations and bears the CE and ENEC marks.

| Housing colour    | silver grey            |
|-------------------|------------------------|
| Protection type   | IP67                   |
| Protection class  |                        |
| Impact resistance | ІКО8                   |
| Dimensions        | Ø 194 mm, width 124 mm |
| Weight            | 3,00 kg                |
|                   |                        |