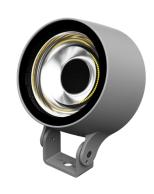

## Specification text

housing made of corrosion-resistant die-cast aluminum AlSi12, polyester powder coated by high-quality and UV-stabilized coating process, Colour: silver grey, all exterior parts are stainless steel, tempered safety glass, anti-reflective coating from 1 side, dark screenprint, silicon gasket, closure with 3 stainless steel screws, mounting bracket: 2 drilled holes Ø 7 mm, spacing 30-40 mm, 1 centre hole Ø 17 mm, tilt range: 180°, cable gland: M20, connecting terminal: 5 pole, highly efficient faceted rotationally symmetrical reflector, inegral, dimmable driver (DALI), CRI > 80, luminous flux: 3958 lm, wattage: 45 W, delivered lumens 87 lm/W, protection type IP67, protection class I, impact resistance IK08, dimensions:

| Housing colour    | silver grey            |
|-------------------|------------------------|
| Protection type   | IP67                   |
| Protection class  |                        |
| Impact resistance | ІКО8                   |
| Dimensions        | Ø 194 mm, width 124 mm |
| Weight            | 3,00 kg                |
|                   |                        |