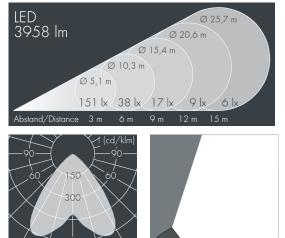

## Monospot S4

8 994 055 159 45 W, 3958 lm, 4000 K neutral white, DALI, wide beam (with indirect reflector)

Customized solutions and modifications are possible: Special RAL, DB or NCS colours as polyester powder coat, luminaires in 2700 K and other colour temperatures and versions for high ambient temperature.

## Specification

| Wattage               | 45 W       |
|-----------------------|------------|
| Delivered lumens      | 87 lm/W    |
| Light source          | led 4000 K |
| Color Rendering Index | CRI > 80   |
| Control gear          | DALI       |
|                       |            |

## Specification text

housing made of corrosion-resistant die-cast aluminum AlSi12, polyester powder coated by high-quality and UV-stabilized coating process, Colour: silver grey, all exterior parts are stainless steel, tempered safety glass, anti-reflective coating from 1 side, dark screenprint, silicon gasket, closure with 3 stainless steel screws, mounting bracket: 2 drilled holes Ø 7 mm, spacing 30-40 mm, 1 centre hole Ø 17 mm, tilt range: 180°, cable gland: M20, connecting terminal: 5 pole, highly efficient faceted rotationally symmetrical reflector, inegral, dimmable driver (DALI), CRI > 80, luminous flux: 3958 lm, wattage: 45 W, delivered lumens 87 lm/W, protection type IP67, protection class I, impact resistance IK08, dimensions: