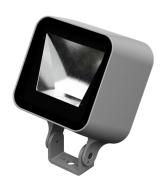

## **Specification text**

housing made of corrosion-resistant die-cast aluminum AlSi12, polyester powder coated by high-quality and UV-stabilized coating process, Colour: silver grey , all exterior parts are stainless steel, tempered safety glass, anti-reflective coating from 1 side, dark screenprint, silicon gasket, closure with 4 stainless steel screws, mounting bracket: 2 drilled holes  $\varnothing$  7 mm, spacing 40 - 60 mm, 1 centre hole  $\varnothing$  21 mm, tilt range: 180°, cable gland: M20, connecting terminal: 5 pole, highly efficient aluminum reflector, integral driver (DALI), CRI > 80, max 3 SDCM, service life L90/B10 > 50.000 h, luminous flux: 9214 lm, wattage: 104 W, delivered lumens 89 lm/W, protection type IP67, protection class I, impact resistance IK10, windage area 0,046 m², dimensions (L×H×W): 250 × 176 × 250 mm, weight 6.2 kg

## Specification

Wattage 104 W Housing colour silver grey Delivered lumens 89 lm/W Power supply cable  $\emptyset$  6 - 13 mm Light source LED 3000 K Protection type IP67 Color Rendering Index CRI > 80 Protection class Impact resistance max 3 SDCM IK10 Colour tolerance Lifetime ta 25° C Windage area 0,046m<sup>2</sup> L90/B10 > 50.000 h DALI Dimensions 250 × 176 × 250 mm Control gear Weight Input voltage AC 6,20 kg 100 - 280 V Max. ambient temperature ta 35° Input voltage DC 140 - 380 V Voltage protection 4 kV L/N | 10 kV L/PE