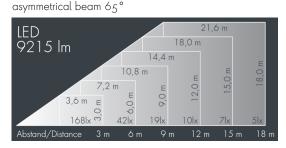

## Monoflood 4

8 204 056 199  $_2\times _{52}$  W, 9214 lm, 3000 K warm white, DALI,

Customized solutions and modifications are possible: Special RAL, DB or NCS colours as polyester powder coat, luminaires in 2700 K and other colour temperatures and versions for high ambient temperature.

## **Specification text**

housing made of corrosion-resistant die-cast aluminum AlSi12, polyester powder coated by high-quality and UV-stabilized coating process, Colour: silver grey , all exterior parts are stainless steel, tempered safety glass, anti-reflective coating from 1 side, dark screenprint, silicon gasket, closure with 4 stainless steel screws, mounting bracket: 2 drilled holes  $\varnothing$  7 mm, spacing 40 - 60 mm, 1 centre hole  $\varnothing$  21 mm, tilt range: 180°, cable gland: M20, connecting terminal: 5 pole, highly efficient aluminum reflector, integral driver (DALI), CRI > 80, max 3 SDCM, service life L90/B10 > 50.000 h, luminous flux: 9214 lm, wattage: 104 W, delivered lumens 89 lm/W, protection type IP67, protection class I, impact resistance IK10, windage area 0,046 m², dimensions (L×H×W): 250 × 176 × 250 mm, weight 6.2 kg

## Specification

Wattage 104 W Housing colour silver grey Delivered lumens 89 lm/W Power supply cable  $\emptyset$  6 - 13 mm Light source LED 3000 K Protection type IP67 Color Rendering Index CRI > 80 Protection class Impact resistance max 3 SDCM IK10 Colour tolerance Lifetime ta 25° C Windage area 0,046m<sup>2</sup> L90/B10 > 50.000 h DALI Dimensions 250 × 176 × 250 mm Control gear Weight Input voltage AC 6,20 kg 100 - 280 V Max. ambient temperature ta 35° Input voltage DC 140 - 380 V Voltage protection 4 kV L/N | 10 kV L/PE