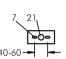

## **Specification text**

housing made of corrosion-resistant die-cast aluminum AlSi12, polyester powder coated by high-quality and UV-stabilized coating process, Colour: silver grey , all exterior parts are stainless steel, tempered safety glass, anti-reflective coating from 1 side, dark screenprint, silicon gasket, closure with 4 stainless steel screws, mounting bracket: 2 drilled holes  $\varnothing$  7 mm, spacing 40 - 60 mm, 1 centre hole  $\varnothing$  21 mm, tilt range: 180°, cable gland: M20, connecting terminal: 5 pole, highly efficient aluminum reflector, integral driver (DALI), CRI > 80, max 3 SDCM, service life L90/B10 > 50.000 h, luminous flux: 9214 lm, wattage: 104 W, delivered lumens 89 lm/W, protection type IP67, protection class I, impact resistance IK10, windage area 0,046 m², dimensions (L×H×W): 250 × 176 × 250 mm, weight 6.2 kg