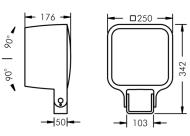

## **Specification text**

housing made of corrosion-resistant die-cast aluminum AlSi12, polyester powder coated by high-quality and UV-stabilized coating process, Colour: silver grey , all exterior parts are stainless steel, tempered safety glass, anti-reflective coating from 1 side, dark screenprint, silicon gasket, closure with 4 stainless steel screws, mounting bracket: 2 drilled holes  $\varnothing$  7 mm, spacing 40 - 60 mm, 1 centre hole  $\varnothing$  21 mm, tilt range: 180°, cable gland: M20, connecting terminal: 5 pole, highly efficient aluminum reflector, integral driver (DALI), CRI > 80, max 3 SDCM, service life L90/B10 > 50.000 h, luminous flux: 9214 lm, wattage: 104 W, delivered lumens 89 lm/W, protection type IP67, protection class I, impact resistance IK10, windage area 0,046 m², dimensions (L×H×W): 250 × 176 × 250 mm, weight 6.2 kg

## Specification

Wattage 104 W Housing colour silver grey Delivered lumens 89 lm/W Power supply cable  $\emptyset$  6 - 13 mm Light source LED 3000 K Protection type IP67 Color Rendering Index CRI > 80 Protection class Impact resistance max 3 SDCM IK10 Colour tolerance Lifetime ta 25° C Windage area 0,046m<sup>2</sup> L90/B10 > 50.000 h DALI Dimensions 250 × 176 × 250 mm Control gear Weight Input voltage AC 6,20 kg 100 - 280 V Max. ambient temperature ta 35° Input voltage DC 140 - 380 V Voltage protection 4 kV L/N | 10 kV L/PE