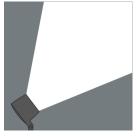

## Monoflood 4

8 204 056 199  $_2\times _{52}$  W, 9214 lm, 3000 K warm white, DALI,

Customized solutions and modifications are possible: Special RAL, DB or NCS colours as polyester powder coat, luminaires in 2700 K and other colour temperatures and versions for high ambient temperature.

## **Specification text**

housing made of corrosion-resistant die-cast aluminum AlSi12, polyester powder coated by high-quality and UV-stabilized coating process, Colour: silver grey , all exterior parts are stainless steel, tempered safety glass, anti-reflective coating from 1 side, dark screenprint, silicon gasket, closure with 4 stainless steel screws, mounting bracket: 2 drilled holes  $\varnothing$  7 mm, spacing 40 - 60 mm, 1 centre hole  $\varnothing$  21 mm, tilt range: 180°, cable gland: M20, connecting terminal: 5 pole, highly efficient aluminum reflector, integral driver (DALI), CRI > 80, max 3 SDCM, service life L90/B10 > 50.000 h, luminous flux: 9214 lm, wattage: 104 W, delivered lumens 89 lm/W, protection type IP67, protection class I, impact resistance IK10, windage area 0,046 m², dimensions (L×H×W): 250 × 176 × 250 mm, weight 6.2 kg