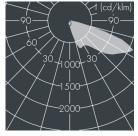

## Monoflood 4

8 204 056 199  $_2\times _{52}$  W, 9214 lm, 3000 K warm white, DALI,

Customized solutions and modifications are possible: Special RAL, DB or NCS colours as polyester powder coat, luminaires in 2700 K and other colour temperatures and versions for high ambient temperature.

## **Specification text**

housing made of corrosion-resistant die-cast aluminum AlSi12, polyester powder coated by high-quality and UV-stabilized coating process, Colour: silver grey , all exterior parts are stainless steel, tempered safety glass, anti-reflective coating from 1 side, dark screenprint, silicon gasket, closure with 4 stainless steel screws, mounting bracket: 2 drilled holes  $\varnothing$  7 mm, spacing 40 - 60 mm, 1 centre hole  $\varnothing$  21 mm, tilt range: 180°, cable gland: M20, connecting terminal: 5 pole, highly efficient aluminum reflector, integral driver (DALI), CRI > 80, max 3 SDCM, service life L90/B10 > 50.000 h, luminous flux: 9214 lm, wattage: 104 W, delivered lumens 89 lm/W, protection type IP67, protection class I, impact resistance IK10, windage area 0,046 m², dimensions (L×H×W): 250 × 176 × 250 mm, weight 6.2 kg