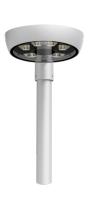

## **Specification text**

housing made of corrosion-resistant die-cast aluminum AlSi12, polyester powder coated by high-quality and UV-stabilized coating process, Colour: white RAL 9002, all exterior parts are stainless steel, tempered high effiency safety glass, anti-reflective coating from 1 side, dark screenprint, silicon gasket, closure with 5 stainless steel screws, with pole top fitter for 1 luminarie for poles Ø 60/76 mm, fastening with 4 set screws M8, cable gland: M20, PMMA Linsen, integral driver (AC/DC), wattage: 0 W, protection type IP65, protection class II, impact resistance IK08, weight 5 kg