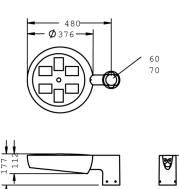

## **Specification text**

housing made of corrosion-resistant die-cast aluminum AlSi12, polyester powder coated by high-quality and UV-stabilized coating process, Colour: white RAL 9002, all exterior parts are stainless steel, tempered high effiency safety glass, anti-reflective coating from 1 side, dark screenprint, silicon gasket, closure with 5 stainless steel screws, with pole top fitter for 1 luminarie for poles Ø 60/76 mm, fastening with 4 set screws M8, cable gland: M20, PMMA Linsen, integral driver (AC/DC), wattage: 0 W, protection type IP65, protection class II, impact resistance IK08, weight 5 kg