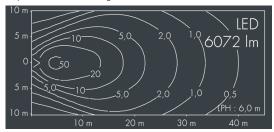

## **Metaspace High Output**

8 2 1 6 3 5 6 0 4 9 6 × 10,8 W, 6072 lm, 3000 K warm white, asymmetrical beam 63°

Customized solutions and modifications are possible: Special RAL, DB or NCS colours as polyester powder coat, luminaires in 2700 K and other colour temperatures and versions for high ambient temperature.