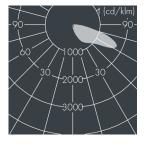

## **Metaspace High Output**

8 2 1 6 3 5 6 0 4 9 6 × 10,8 W, 6072 lm, 3000 K warm white, asymmetrical beam 63°







Customized solutions and modifications are possible: Special RAL, DB or NCS colours as polyester powder coat, luminaires in 2700 K and other colour temperatures and versions for high ambient temperature.

## **Specification text**

housing made of corrosion-resistant die-cast aluminum AlSi12, polyester powder coated by high-quality and UV-stabilized coating process, Colour: silver grey , all exterior parts are stainless steel, tempered high effiency safety glass, anti-reflective coating from 1 side, dark screenprint, silicon gasket, closure with 5 stainless steel screws, with pole top fitter for 1 luminarie for poles Ø 60/76 mm, fastening with 4 set screws M8, cable gland: M20, with 8 m cable Ho7RN-F3G1, connecting terminal: 3 pole, highly efficient metallized PC reflector, integral dr