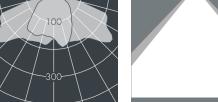

## **Specification text**

housing made of corrosion-resistant die-cast aluminum AlSi12, polyester powder coated by high-quality and UV-stabilized coating process, Colour: white RAL 9002, all exterior parts are stainless steel, tempered safety glass, anti-reflective coating from 1 side, silicon gasket, closure with 4 stainless steel screws, adjustable bracket assembly: 2 drilled holes Ø 8.5 mm, spacing 64 mm, 2 drilled holes Ø 8.5 mm, spacing 56 mm, tilt range: 15°, cable gland: M20, connecting terminal: 3 pole, high gloss aluminum reflector, integral ballast and ignitor, LPF, HPF available on request, Beam angle (FWHM): 82°, luminous flux: 3300 lm, wattage: 35 W, delivered lumens 82 lm/W, protection type IP65, protection class I, impact resistance IK08, windage area 0,11 m², dimensions (L×H×W): 370 × 150 × 275 mm, weight 8.53 kg