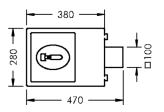

## **Specification text**

housing made of corrosion-resistant die-cast aluminum AlSi12, polyester powder coated by high-quality and UV-stabilized coating process, Colour: white RAL 9002, all exterior parts are stainless steel, tempered safety glass, anti-reflective coating from 1 side, silicon gasket, closure with 4 stainless steel screws, adjustable bracket assembly: 2 drilled holes Ø 8.5 mm, spacing 64 mm, 2 drilled holes Ø 8.5 mm, spacing 56 mm, tilt range: 15°, cable gland: M20, connecting terminal: 3 pole, high gloss aluminum reflector, integral ballast and ignitor, LPF, HPF available on request, Beam angle (FWHM): 82°, luminous flux: 3300 lm, wattage: 35 W, delivered lumens 82 lm/W, protection type IP65, protection class I, impact resistance IK08, windage area 0,11 m², dimensions (L×H×W): 370 × 150 × 275 mm, weight 8.53 kg

The modular luminaire design makes the replacement of components possible. The product meets the demands of the applicable EU guidelines and product safety regulations and bears the CE mark.

| Beam angle (FWHM)  | 82°                |
|--------------------|--------------------|
| Housing colour     | white RAL 9002     |
| Power supply cable | Ø 8 – 15 mm        |
| Protection type    | IP65               |
| Protection class   | l                  |
| Impact resistance  | IK08               |
| Windage area       | O,11m <sup>2</sup> |
| Dimensions         | 370 × 150 × 275 mm |
| Weight             | 8,53 kg            |
|                    |                    |