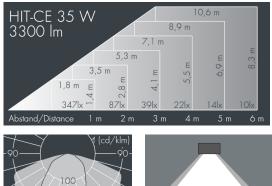

> 35 W 82 lm/W on / off

## **Specification text**

housing made of corrosion-resistant die-cast aluminum AlSi12, polyester powder coated by high-quality and UV-stabilized coating process, Colour: white RAL 9002, all exterior parts are stainless steel, tempered safety glass, anti-reflective coating from 1 side, silicon gasket, closure with 4 stainless steel screws, adjustable bracket assembly: 2 drilled holes Ø 8.5 mm, spacing 64 mm, 2 drilled holes Ø 8.5 mm, spacing 56 mm, tilt range: 15°, cable gland: M20, connecting terminal: 3 pole, high gloss aluminum reflector, integral ballast and ignitor, LPF, HPF available on request, Beam angle (FWHM): 82°, luminous flux: 3300 lm, wattage: 35 W, delivered lumens 82 lm/W, protection type IP65, protection class I, impact resistance IK08, windage area 0,11 m², dimensions (L×H×W): 370 × 150 × 275 mm, weight 8.53 kg