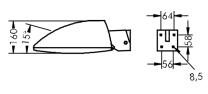

## **Specification text**

housing made of corrosion-resistant die-cast aluminum AlSi12, polyester powder coated by high-quality and UV-stabilized coating process, Colour: white RAL 9002, all exterior parts are stainless steel, tempered safety glass, anti-reflective coating from 1 side, silicon gasket, closure with 4 stainless steel screws, adjustable bracket assembly: 2 drilled holes Ø 8.5 mm, spacing 64 mm, 2 drilled holes Ø 8.5 mm, spacing 56 mm, tilt range: 15°, cable gland: M20, connecting terminal: 3 pole, high gloss aluminum reflector, integral ballast and ignitor, LPF, HPF available on request, Beam angle (FWHM): 82°, luminous flux: 3300 lm, wattage: 35 W, delivered lumens 82 lm/W, protection type IP65, protection class I, impact resistance IK08, windage area 0,11 m², dimensions (L×H×W): 370 × 150 × 275 mm, weight 8.53 kg