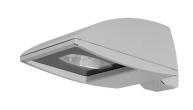

## **Specification text**

housing made of corrosion-resistant die-cast aluminum AlSi12, polyester powder coated by high-quality and UV-stabilized coating process, Colour: white RAL 9002, all exterior parts are stainless steel, tempered safety glass, anti-reflective coating from 1 side, silicon gasket, closure with 4 stainless steel screws, adjustable bracket assembly: 2 drilled holes Ø 8.5 mm, spacing 64 mm, 2 drilled holes Ø 8.5 mm, spacing 56 mm, tilt range: 15°, cable gland: M20, connecting terminal: 3 pole, high gloss aluminum reflector, integral ballast and ignitor, LPF, HPF available on request, Beam angle (FWHM): 82°, luminous flux: 3300 lm, wattage: 35 W, delivered lumens 82 lm/W, protection type IP65, protection class I, impact resistance IK08, windage area 0,11 m², dimensions (L×H×W): 370 × 150 × 275 mm, weight 8.53 kg