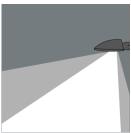

600

00

## Fluxa A

8 271 360 009 For



Customized solutions and modifications are possible: Special RAL, DB or NCS colours as polyester powder coat, luminaires in 2700 K and other colour temperatures and versions for high ambient temperature.

## Specification

Wattage Control gear

## **Specification text**

housing made of corrosion-resistant die-cast aluminum AlSi12, polyester powder coated by high-quality and UV-stabilized coating process, Colour: white RAL 9002, all exterior parts are stainless steel, tempered safety glass, anti-reflective coating from 1 side, silicon gasket, closure with 4 stainless steel screws, 230 mm arm, 2 drilled holes Ø 10.5 mm, spacing 58 mm, cable gland: M20, connecting terminal: 3 pole, high gloss asymmetrical aluminum reflector, wattage: 20 W, protection type IP65, protection class I, impact r