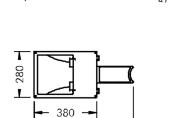

## **Specification text**

housing made of corrosion-resistant die-cast aluminum AlSi12, polyester powder coated by high-quality and UV-stabilized coating process, Colour: white RAL 9002, all exterior parts are stainless steel, tempered safety glass, anti-reflective coating from 1 side, silicon gasket, closure with 4 stainless steel screws, 230 mm arm, 2 drilled holes Ø 10.5 mm, spacing 58 mm, cable gland: M20, connecting terminal: 3 pole, high gloss asymmetrical aluminum reflector, wattage: 20 W, protection type IP65, protection class I, impact resistance IK08, windage area 0,11 m<sup>2</sup>, weight 6.2 kg