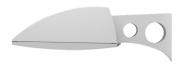

## **Specification text**

housing made of corrosion-resistant die-cast aluminum AlSi12, polyester powder coated by high-quality and UV-stabilized coating process, Colour: white RAL 9002, all exterior parts are stainless steel, tempered safety glass, anti-reflective coating from 1 side, silicon gasket, closure with 4 stainless steel screws, 230 mm arm, 2 drilled holes Ø 10.5 mm, spacing 58 mm, cable gland: M20, connecting terminal: 3 pole, high gloss asymmetrical aluminum reflector, wattage: 20 W, protection type IP65, protection class I, impact resistance IK08, windage area 0,11 m<sup>2</sup>, weight 6.2 kg