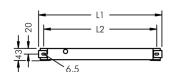

## **Specification text**

housing made of extruded aluminum and corrosion-resistant die-cast aluminum AlSi12, polyester powder coated by high-quality and UV-stabilized coating process, Colour: silver grey, all exterior parts are stainless steel, polycarbonate cover, with partial frosting for uniform light diffraction, silicon gasket, mounting flanges: 2 elongated holes  $\varnothing$  6.5, spacing L2, tilt range: 220°, cable gland: M16 with 1 m cable Ho5RN-F3G1, connecting terminal: 3 pole, highly efficient optics made of transparent thermoplastic for precise lighting tasks , integral driver (AC/DC), CRI > 80, max 2 SDCM, service life L90/B10 > 50.000 h, luminous flux: 551 lm, wattage: 11 W, delivered lumens 50 lm/W, protection type IP65, protection class I, impact resistance IK10, windage area 0,025 m², dimensions (L×H×W): 668 × 43 × 40 mm, weight 1.5 kg

## Specification

Wattage 11 W Housing colour silver grey Delivered lumens 50 lm/W Power supply cable  $\emptyset$  5 – 9 mm Light source LED 3000 K Protection type IP65 Color Rendering Index CRI > 80 Protection class Impact resistance Colour tolerance max 2 SDCM IK10 Lifetime ta 25° C L90/B10 > 50.000 h Windage area  $0.025 \text{m}^2$ Dimensions 668 × 43 × 40 mm on / off Control gear Weight 1,50 kg Input voltage AC 220 - 240 V Max. ambient temperature ta 50° Input voltage DC 195 - 250 V 1 kV L/N | 1 kV L/PE Voltage protection