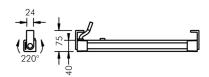

## **Specification text**

housing made of extruded aluminum and corrosion-resistant die-cast aluminum AlSi12, polyester powder coated by high-quality and UV-stabilized coating process, Colour: silver grey, all exterior parts are stainless steel, polycarbonate cover, with partial frosting for uniform light diffraction, silicon gasket, mounting flanges: 2 elongated holes  $\varnothing$  6.5, spacing L2, tilt range: 220°, cable gland: M16 with 1 m cable Ho5RN-F3G1, connecting terminal: 3 pole, highly efficient optics made of transparent thermoplastic for precise lighting tasks , integral driver (AC/DC), CRI > 80, max 2 SDCM, service life L90/B10 > 50.000 h, luminous flux: 551 lm, wattage: 11 W, delivered lumens 50 lm/W, protection type IP65, protection class I, impact resistance IK10, windage area 0,025 m², dimensions (L×H×W): 668 × 43 × 40 mm, weight 1.5 kg

## Specification

Wattage 11 W Housing colour silver grey Delivered lumens 50 lm/W Power supply cable  $\emptyset$  5 – 9 mm Light source LED 3000 K Protection type IP65 Color Rendering Index CRI > 80 Protection class Impact resistance Colour tolerance max 2 SDCM IK10 Lifetime ta 25° C L90/B10 > 50.000 h Windage area  $0.025 \text{m}^2$ Dimensions 668 × 43 × 40 mm on / off Control gear Weight 1,50 kg Input voltage AC 220 - 240 V Max. ambient temperature ta 50° Input voltage DC 195 - 250 V 1 kV L/N | 1 kV L/PE Voltage protection