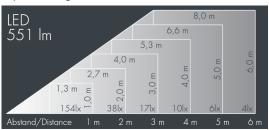

## **Ecoline Mini**

8 766 056 089

 $6\times1,8$  W, 551 lm, 3000 K warm white, asymmetrical 30° ,

Customized solutions and modifications are possible: Special RAL, DB or NCS colours as polyester powder coat, luminaires in 2700 K and other colour temperatures and versions for high ambient temperature.