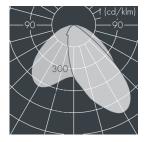

## **Ecoline Mini**

8 766 056 089

 $6\times1,8$  W, 551 lm, 3000 K warm white, asymmetrical 30° ,

Customized solutions and modifications are possible: Special RAL, DB or NCS colours as polyester powder coat, luminaires in 2700 K and other colour temperatures and versions for high ambient temperature.