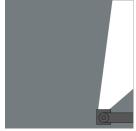

## **Ecoline Mini**

8 766 056 089

 $6\times1,8$  W, 551 lm, 3000 K warm white, asymmetrical 30° ,

Customized solutions and modifications are possible: Special RAL, DB or NCS colours as polyester powder coat, luminaires in 2700 K and other colour temperatures and versions for high ambient temperature.