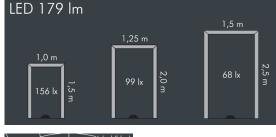

## Arclux Mini

8 373 055 009 2 × 2 W, 179 lm, 4000 K neutral white, Window reveal luminaire 6° / 180°

Customized solutions and modifications are possible: Special RAL, DB or NCS colours as polyester powder coat, luminaires in 2700 K and other colour temperatures and versions for high ambient temperature.

designed reflectors achieve a uniform arch of light, integral driver (AC/DC), CRI > 80, max 2 SDCM,

service life L90/B10 > 50.000 h, luminous flux: 179 lm, wattage: 4 W, delivered lumens 45 lm/W, protection type IP67, protection class I, impact resistance IK08, dimensions (L×H×W): 230 × 59 × 105 mm, weight 1.1 kg