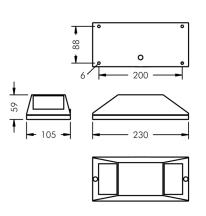

## Specification text

housing made of corrosion-resistant die-cast aluminum AlSi12, polyester powder coated by high-quality and UV-stabilized coating process, Colour: silver grey, all exterior parts are stainless steel, high effiency safety glass, anti-reflective coating from 1 side, dark screenprint, silicon gasket, 4 holes Ø 6 mm, spacing 200 mm x 88 mm, cable gland: M20, connecting terminal: 3 pole, high-end optical system with specially

designed reflectors achieve a uniform arch of light, integral driver (AC/DC), CRI > 80, max 2 SDCM,

service life L90/B10 > 50.000 h, luminous flux: 179 lm, wattage: 4 W, delivered lumens 45 lm/W, protection type IP67, protection class I, impact resistance IK08, dimensions (L×H×W): 230 × 59 × 105 mm, weight 1.1 kg

| Housing colour              | silver grey       |
|-----------------------------|-------------------|
| Power supply cable          | Ø6–13 mm          |
| Protection type             | IP67              |
| Protection class            | I                 |
| Impact resistance           | IK08              |
| Dimensions                  | 230 × 59 × 105 mm |
| Weight                      | 1,10 kg           |
| Max. ambient temperature ta | 45°               |