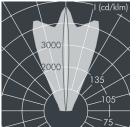

## Arclux Mini

8 373 055 009 2 × 2 W, 179 lm, 4000 K neutral white, Window reveal luminaire 6° / 180°

Customized solutions and modifications are possible: Special RAL, DB or NCS colours as polyester powder coat, luminaires in 2700 K and other colour temperatures and versions for high ambient temperature.